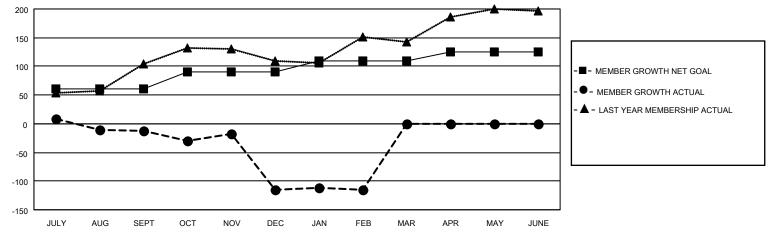

## GOALS AND ACTUAL MEMBERS CUMULATIVE

| DROPPED CLUBS: 9 |     | 17 CLUBS OF 66 ADDED 1 OR<br>MORE NEW MEMBERS | GENDER DISTRIBUTION                 |                |  |
|------------------|-----|-----------------------------------------------|-------------------------------------|----------------|--|
|                  |     | WORLE NEW WEWBERG                             | MALE                                | 1,233 (75.41%) |  |
|                  |     |                                               | FEMALE                              | 402 (24.59%)   |  |
| DROPPED MEMBERS  |     |                                               | NON BINARY                          | 0 (0.00%)      |  |
|                  |     |                                               | PREFER NOT TO ANSWER                | 0 (0.00%)      |  |
| DECEASED         | 5   |                                               |                                     |                |  |
| CLUB CANCELLED   | 93  | CLICK HERE FOR CUMULATIVE                     | TOTAL FAMILY UNIT MEMBERS 580       |                |  |
| OTHER            | 115 | MEMBERSHIP DATA                               |                                     |                |  |
| TOTAL            | 213 |                                               | FAMILY MEMBERS PAYING HALF DUES 345 |                |  |
|                  |     |                                               |                                     |                |  |

## MONTHLY MEMBERSHIP PROGRESS REPORT

LOCATION INDIA District 316 B Results as of: 2/28/2023

| Clubs                 |               |           |               | Members               |                        |                         |                                                    |
|-----------------------|---------------|-----------|---------------|-----------------------|------------------------|-------------------------|----------------------------------------------------|
| RESULTS FOR 2022-2023 |               |           |               | RESULTS FOR 2022-2023 |                        |                         |                                                    |
| QUARTER               | NEW CLUB GOAL | NEW CLUBS | DROPPED CLUBS | QUARTER MEME          | BER GROWTH NET<br>GOAL | MEMBER GROWTH<br>ACTUAL | DROPPED<br>MEMBERS ACTUAL<br>(including transfers) |
| JULY/AUG/SEPT         | 2             | 0         | 2             | JULY/AUG/SEPT         | 60                     | 27                      | 39                                                 |
| OCT/NOV/DEC           | 1             | 2         | 5             | OCT/NOV/DEC           | 30                     | 61                      | 158                                                |
| JAN/FEB/MAR           | 0             | 0         | 2             | JAN/FEB/MAR           | 20                     | 16                      | 16                                                 |
| APR/MAY/JUNE          | 0             | 0         | 0             | APR/MAY/JUNE          | 15                     | 0                       | 0                                                  |