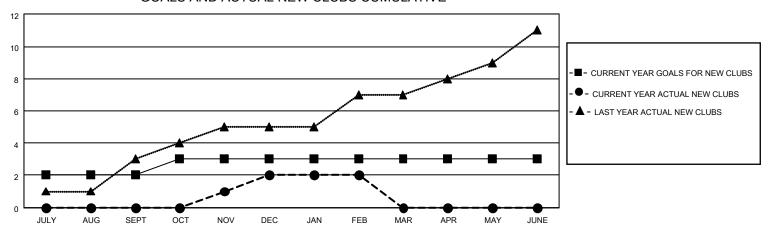

## GOALS AND ACTUAL NEW CLUBS CUMULATIVE

## MONTHLY MEMBERSHIP PROGRESS REPORT

LOCATION INDIA District 316 B Results as of: 2/28/2023

| Clubs                 |               |           |               | Members               |                        |                         |                                                    |
|-----------------------|---------------|-----------|---------------|-----------------------|------------------------|-------------------------|----------------------------------------------------|
| RESULTS FOR 2022-2023 |               |           |               | RESULTS FOR 2022-2023 |                        |                         |                                                    |
| QUARTER               | NEW CLUB GOAL | NEW CLUBS | DROPPED CLUBS | QUARTER MEME          | BER GROWTH NET<br>GOAL | MEMBER GROWTH<br>ACTUAL | DROPPED<br>MEMBERS ACTUAL<br>(including transfers) |
| JULY/AUG/SEPT         | 2             | 0         | 2             | JULY/AUG/SEPT         | 60                     | 27                      | 39                                                 |
| OCT/NOV/DEC           | 1             | 2         | 5             | OCT/NOV/DEC           | 30                     | 61                      | 158                                                |
| JAN/FEB/MAR           | 0             | 0         | 2             | JAN/FEB/MAR           | 20                     | 16                      | 16                                                 |
| APR/MAY/JUNE          | 0             | 0         | 0             | APR/MAY/JUNE          | 15                     | 0                       | 0                                                  |